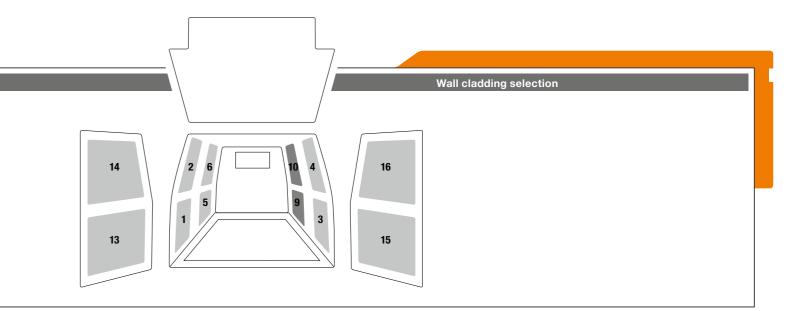

## MAN TGE FLOOR-WALL

WHEELBASE: 3640 / 4490 mm | MODEL YEAR 2016 | SLIDING DOOR RIGHT SIDE

Step 2: Select the appropriate floor.

#### SOBOGRIP®-PROTECTIVE FLOOR

the protective floor for tough conditions

- Floor made of waterproof glued Nordic birch
- 9 mm protective floor
- Highly scratch and impact
- Custom-fit to your vehicle
- No drilling of the vehicle floor necessary

All benefits of the SoboGrip protective assembly floor

(+) multitude of countersunk lashing possibilities

Step 3: Select the appropriate side cladding.

#### **SOWAFLEX®**

- the lightweight & sturdy wall cladding
- Protects the vehicle from the inside against damages
- Highly impact and scratch resistant • Damp and chemical resistant

- Cut-to-size for all vehicle models
- 100% recyclable honeycomb material
- 60% lighter than wood

|              |                    |                        |             | _ |
|--------------|--------------------|------------------------|-------------|---|
| Vehicle type | Wheelbase          | Wall cladding          | Article No. |   |
| TGE          | 4490 L4            | Side cladding 1-6      | 1000005282  |   |
| TGE          | 4490 L5            | Side cladding 1-6      | 1000005283  |   |
| TGE          | 3640+4490 L3+L4+L5 | Sliding door bottom 9  | 1000005286  |   |
| TGE          | 3640+4490 L3+L4+L5 | Sliding door top 10    | 1000005287  |   |
| TGE          | 3640+4490 L3+L4+L5 | Wing door bottom 13/15 | 1000005285  |   |
| TGE          | 3640+4490 L3+L4+L5 | Wing door top 14/16    | 1000005284  |   |
|              |                    |                        |             |   |
|              |                    |                        |             |   |