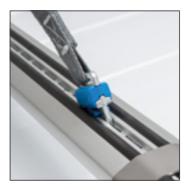

#### **ProSafe**

ProSafe enables the integrated serial production in the TopSystem from Sortimo. ProSafe lashing straps can be hooked into the cross members without any difficulty. Thereby the lashing straps could be used for the loading space as well as for the roof rack.