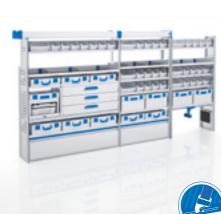

## MTGE 16 L4 RE-3

- ► Spaceframe with integrated ProSafe lashing system
- 2 Shelf travs
- 2 Open shelves with border. 1 Standard shelf with 7 S-BOXXes and a wide S-BOXX, 1 Standard shelf with 2 S-BOXXes
- ▶ 10 Drawers
- ▶ 1 LS-BOXX on case tray
- ▶ 1 Standard shelf with 3 L-BOXXes 136
- ▶ 1 L-BOXX 136 on service case rails
- ▶ 2 Lifting flaps
- ▶ 2 Floor lashing rails ProSafe
- ▶ 1 Hinged work bench with vice

WxDxH: approx. 2177 x 381 x 1800 mm Weight: approx. 145 kg