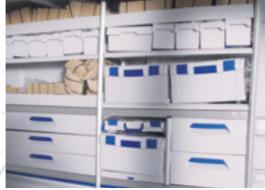

#### **Racks and trays**

Up to the last corner, the space in your

#### Sortimo L-BOXX and LS-BOXX

Mobile plastic boxes with a wide variety of possible partitions, available in five heights. L-BOXXes can be quickly click-joined with each other and transported as one.

#### Sortimo S-BOXX

heights, two widths and three depths. They are the ideal container for small components, spare parts or screws and can be securely locked on the shelf. You can pull the drawer out for easy access to all parts.