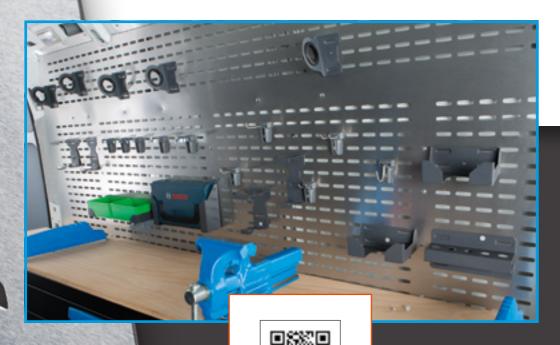

# ORIGINAL ACCESSORIES FROM SORTIMO

# MOBILE ASSORTMENTS PORTABLE ORDER FROM THE START

With the help of **Sortimo's industry-specific Original Accessories** our Xpress racks can be customised to your individual needs. The convenient perforated aluminium plate for example offers the ideal place to attach hooks and holders for tools and

Moreover, customised partitions and divider sets for drawers or trays, storage pockets, lashing rails, workbenches and much more facilitate the best usage of your vehicle.

Discover more in our brochures Original Accessories and Mobile Assortment: