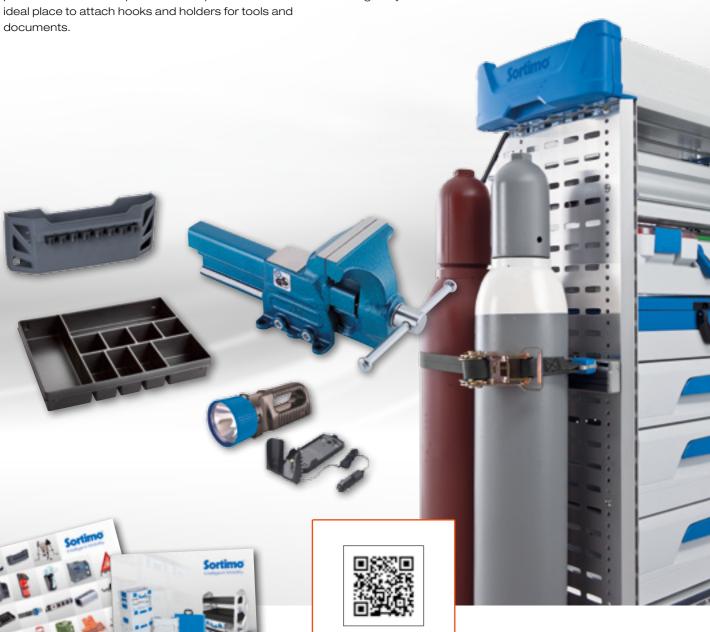

# MOBILE ASSORTMENTS PORTABLE ORDER FROM THE START

With the help of **Sortimo's industry-specific Original Accessories** our Xpress racks can be customised to your individual needs. The convenient perforated aluminium plate for example offers the ideal place to attach hooks and holders for tools and

Moreover, customised partitions and divider sets for drawers or trays, storage pockets, lashing rails, workbenches and much more facilitate the best usage of your vehicle.

Discover more in our brochures Original Accessories and Mobile Assortment: