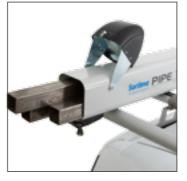

#### **Aluminium Transport tube**

The perfect extension of the TopSystem.
Can transport long goods dry and secure.
The cover/endcap is lockable.
The aluminium transport tube is available in the basic lengths 2, 3 and 5 meters made