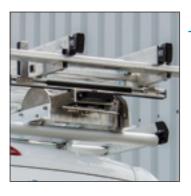

#### **Loading roller**

The ideal aid for heavy or large transport goods. The loading roller helps to load and unload goods onto and off of the roof very conveniently.

It is available in all cross profile widths and is positioned in between the side rails.