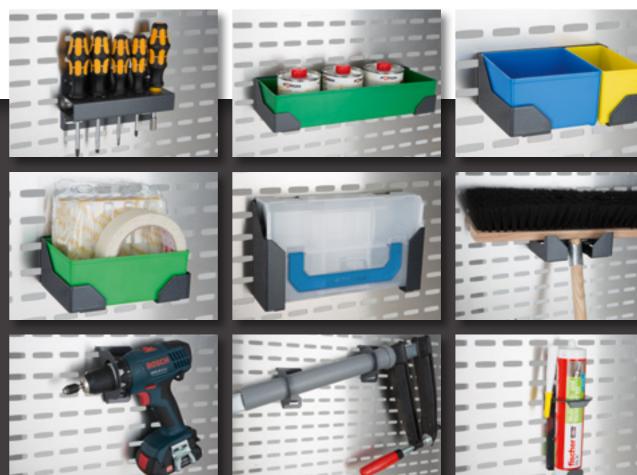

# ORIGINAL ACCESSORIES FROM SORTIMO

# MOBILE ASSORTMENTS PORTABLE ORDER FROM THE START

With the help of **Sortimo's industry-specific Original Accessories** our Xpress racks can be customised to your individual needs. The convenient perforated aluminium plate for example offers the ideal place to attach hooks and holders for tools and

Moreover, customised partitions and divider sets for drawers or trays, storage pockets, lashing rails, workbenches and much more facilitate the best usage of your vehicle.

Discover more in our brochures Original Accessories and Mobile Assortment: