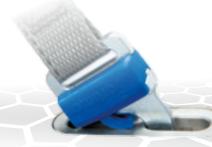

**Lightweight yet robust** – This product combines modern lightweight construction with utmost stability.

**ProSafe** – The lashing point for the ProSafe hooks are already integrated in the equipment and quickly ready for use.

PROSAFE

from page 26

With the **ProSafe lashing system** both you and your transport are safe on the road. The integrated load securing system ProSafe from Sortimo enables a quick and easy lashing of loads and thereby provides not only for safety but also for order and an efficient operational management.

#### ProSafe

The load safety system is integrated into the poles and traverses of the van racking solution.

#### ProSafe is integrated as a standard in the load safety system from Sortimo.

The lashing belts and load safety nets can be hooked in uprights, frames, traverses and floor rails without difficulty. ProSafe makes load safety possible in no time at all.

#### Your benefits:

- √ You and your freight are safe on the road
- √ You preserve your material
- √ You save on time, weight and money

the fixation of bulky goods in a vehicle.

The ProSafe bungee strap suits perfectly for