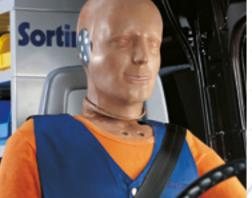

## **CRASH TEST**

#### We've driven our products into the wall - successfully

All Sortimo van racking solutions have been crash tested. In co-operation with the German TÜV, Dekra and ADAC, Sortimo simulates the emergency under real conditions, so that your load won't become a life-threatening projectile in case of a crash.

At a barrier impact speed of 50 km/h, the Sortimo products are literally driven into the wall. This way we ensure that our van racking solutions also meet the high demands of Sortimo when it comes to

Only those which pass their on-road test are good enough for our customers.