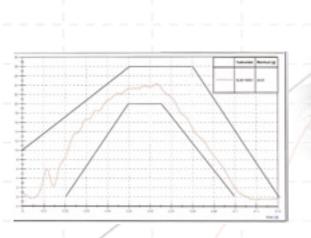

## **CRASH TEST**

#### We've driven our products into the wall - successfully

All Sortimo van racking solutions have been crash tested. In co-operation with the German TÜV, Dekra and ADAC, Sortimo simulates the emergency under real conditions, so that your load won't become a life-threatening projectile in case of a crash.

At a barrier impact speed of 50 km/h, the Sortimo products are literally driven into the wall. This way we ensure that our van racking solutions also meet the high demands of Sortimo when it comes to

Only those which pass their on-road test are good enough for our customers.