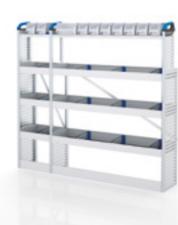

## MAN TGE BLOCKS

WHEELBASE: 3640 mm | MODEL YEAR 2016 | SLIDING DOOR RIGHT SIDE

Step 1: Select the suitable equipment.

## **RIGHT SIDE** (PASSENGERS SIDE)

- ▶ 5 Shelf trays
- ▶ 2 Open shelves with border
- ▶ 2 Standard shelves with 5 S-BOXXes and a wide S-BOXX
- ▶ 1 Standard shelf with 3 L-BOXXes 136
- ▶ 2 Base plinths
- WxDxH: approx. 2698 x 381 x 1800 mm Weight: approx. 94 kg