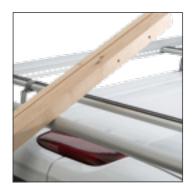

#### **Aluminium Transport tube**

The perfect extension of the TopSystem.
Can transport long goods dry and secure.
The cover/endcap is lockable.
The aluminium transport tube is available in the basic lengths 2, 3 and 5 meters made