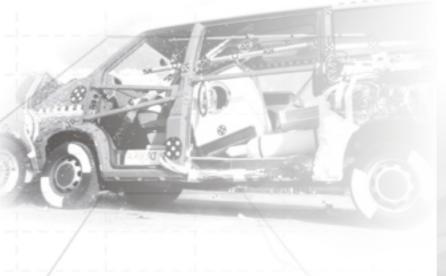

## **CRASH TEST**

#### We've driven our products into the wall - successfully

All Sortimo van racking solutions have been crash tested. In co-operation with the German TÜV, Dekra and ADAC, Sortimo simulates the emergency under real conditions, so that your load won't become a life-threatening projectile in case of a crash.

At a barrier impact speed of 50 km/h, the Sortimo products are literally driven into the wall. This way we ensure that our van racking solutions also meet the high demands of Sortimo when it comes to

Only those which pass their on-road test are good enough for our customers.