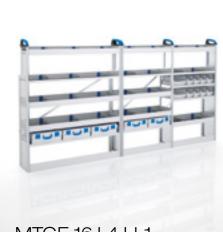

### MTGE 16 L4 LI-1

- ▶ 8 Shelf trays
- ▶ 3 Open shelves with border
- ▶ 2 Standard shelves with 4 S-BOXXes and a wide S-BOXX
- ▶ 1 Standard shelf with 3 L-BOXXes 136
- ▶ 1 Standard shelf with 2 L-BOXXes 136
- ▶ 3 Base plinths

WxDxH: approx. 3460x381x180 mm Weight: approx. 125 kg