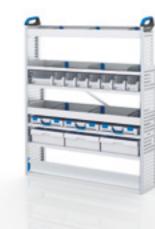

## MTGE 16 L3 RE-1

- ▶ 1 Standard shelf with 7 S-BOXXes and a wide S-BOXX
- 3 Shelf trays
- ▶ 1 Base plinth

WxDxH: approx. 1488 x 381 x 1800 mm Weight: approx. 43 kg

## MTGE 16 L3 RE-2

- 2 Shelf trays
- ▶ 1 Open shelf with border
- ▶ 1 Standard shelf with 7 S-BOXXes and a wide S-BOXX
- ▶ 1 Standard shelf with 3 T-BOXXes
- 1 Standard shelf with 3 M-BOXXes with handle
- ▶ 1 Floor drop front

WxDxH: approx. 1488 x 381 x 1800 mm Weight: approx. 68 kg