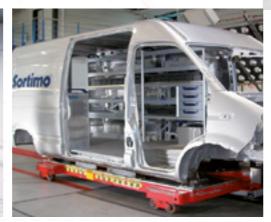

## **CRASH TEST**

#### We've driven our products into the wall - successfully

All Sortimo van racking solutions have been crash tested. In co-operation with the German TÜV, Dekra and ADAC, Sortimo simulates the emergency under real conditions, so that your load won't become a life-threatening projectile in case of a crash.

At a barrier impact speed of 50 km/h, the Sortimo products are literally driven into the wall. This way we ensure that our van racking solutions also meet the high demands of Sortimo when it comes to

Only those which pass their on-road test are good enough for our customers.