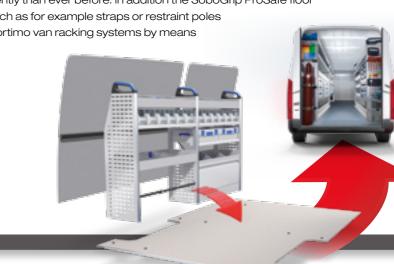

Since 2014 Sortimo offers in addition as sole manufacturer an entire load securing package as a complete solution for your Transporter with its SoboGrip ProSafe floor.

Further information can be found on page 26.

## SOBOGRIP PROSAFE PROTECTIVE FLOOR

SECURE, TIME SAVING AND SIMPLE!

The SoboGrip ProSafe protective floor is an innovative and professional load securing concept from Sortimo which enables a completely flexible lashing of goods on the floor. That way, goods can be secured more quickly, more diversely and more efficiently than ever before. In addition the SoboGrip ProSafe floor is compatible with all ProSafe applications, such as for example straps or restraint poles and enables a quick and easy assembly of Sortimo van racking systems by means of preconfigured connection points.

The Sortimo SoboGrip ProSafe protective floor is the modular base load securing concept with

- √ highest safety standard,
- √ variable applicability,
- √ optimum efficiency for your workday!