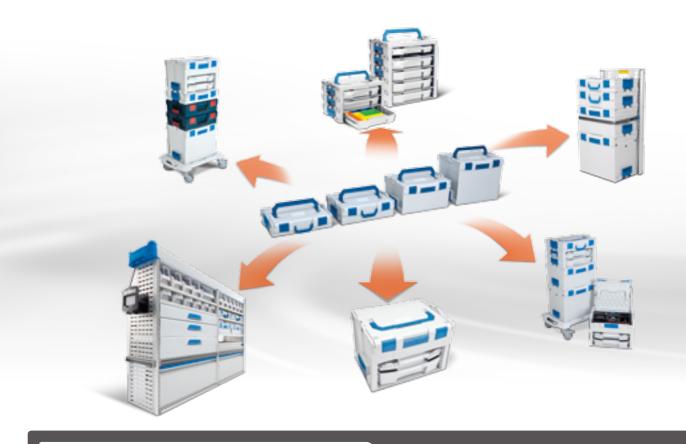

## **OUR PACKAGE FOR YOU**

## THE PACKAGE:

Predefined van racking solution with maximum use of space

- attractive price-performance ratio
- everything from a single source

With the Sortimo load safety system, the BOXXes and the case programme, as well as with the extensive Original Accessories your individuality does not have set boundaries.

You can find further information on this from page 26 to 33.

from page 26-33