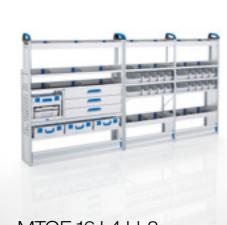

### MTGE 16 L4 LI-3

- ► Spaceframe with integrated ProSafe lashing system
- 1 Composite Long components tray
- 1 Standard shelf with 7 S-BOXXes and a wide S-BOXX, 6 Standard shelves with 4 S-BOXXes and a wide S-BOXX. 3 Open shelves with border. 1 Standard shelf with 3 L-BOXXes 102, 1 Standard shelf with 2 L-BOXXew 102, 1 Standard shelf with 3 L-BOXXes 136, 2 Standard shelves with 2 L-BOXXes 238
- 1 LS-BOXX on case tray, 3 Drawers, 2 Lifting flap, 1 Case clamp, 2 Floor lashing rail ProSafe

WxDxH: approx. 3601 x 381 x 1791 mm Weight: approx. 198 kg