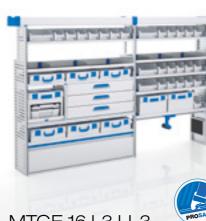

### MTGE 16 L3 LI-3

- ➤ Spaceframe with integrated ProSafe lashing system
- 1 Composite long components tray
- 1 Standard shelf with 7 S-BOXXes and a wide S-BOXX, 3 Standard shelves with 5 S-BOXXes and a wide S-BOXX, 2 Open shelves with border. 1 Standard shelf with 3 L-BOXXes 102
- 1 LS-BOXX on case tray
- 1 Standard shelf with 3 L-BOXXes 136, 1 Standard shelf with 2 L-BOXXes 238 and an S-BOXX, 3 Drawers
- 1 Lifting flap, 1 Case clamp 1 Floor lashing rail ProSafe

WxDxH: approx. 2939 x 381 x 1791 mm Weight: approx. 148 kg