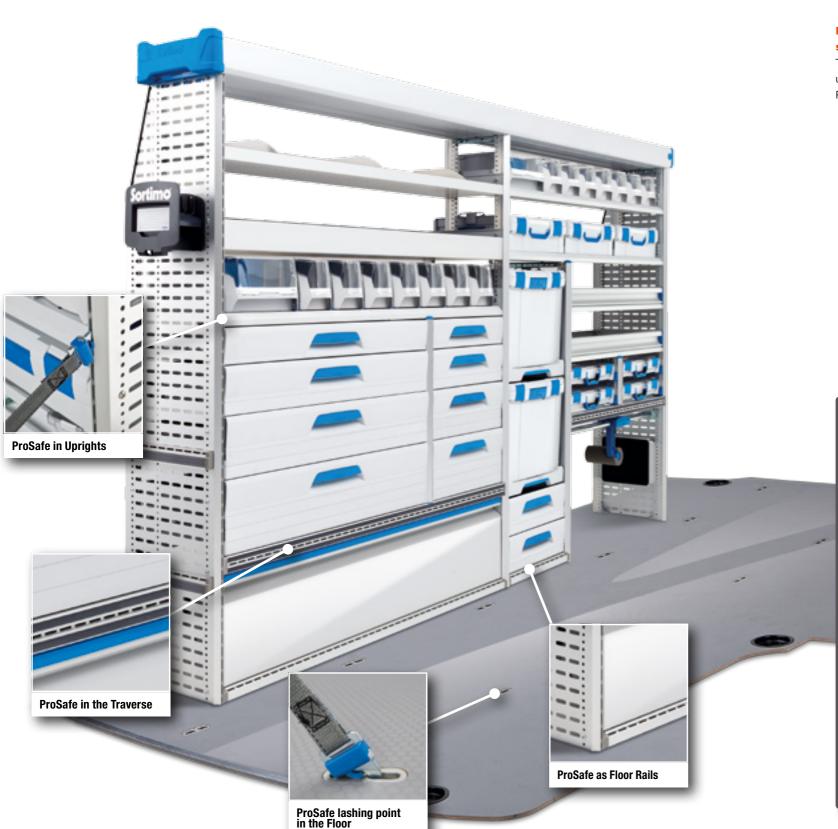

## **PROSAFE -**SAFETY SERIES PRODUCTION

#### ProSafe is integrated as a standard in the load safety system from Sortimo.

The lashing belts and load safety nets can be hooked in uprights, frames, traverses and floor rails without difficulty. ProSafe makes load safety possible in no time at all.

#### Your benefits:

- √ You and your freight are safe on the road
- √ You preserve your material
- √ You save on time, weight and money

the fixation of bulky goods in a vehicle.

The ProSafe bungee strap suits perfectly for

CargoStopp ProSafe The CargoStopp allows for reliable load safety on the vehicle safety floor. It is inserted into the ProSafe floor lashing point with its hook.

## SOBOGRIP PROSAFE PROTECTIVE FLOOR

SECURE, TIME SAVING AND SIMPLE!

The SoboGrip ProSafe protective floor is an innovative and professional load securing concept from Sortimo which enables a completely flexible lashing of goods on the floor. That way, goods can be secured more quickly, more diversely and more efficiently than ever before. In addition the SoboGrip ProSafe floor is compatible with all ProSafe applications, such as for example straps or restraint poles and enables a quick and easy assembly of Sortimo van racking systems by means of preconfigured connection points.