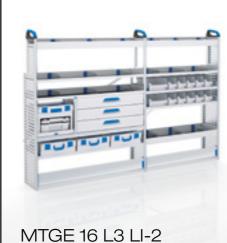

- 3 Shelf trays
- 2 Open shelves with border
- **2 Standard shelves** with 5 S-BOXXes and a wide S-BOXX
- ▶ 1 LS-BOXX on case tray
- ▶ 3 Drawers
- ▶ 1 Standard shelf with 3 L-BOXXes 136
- 2 Floor drop fronts

WxDxH: approx. 2698 x 381 x 1800 mm Weight: approx. 119 kg