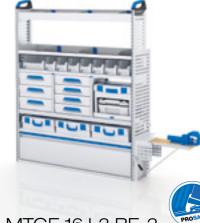

## MTGE 16 L3 RE-3

- ► Spaceframe with integrated ProSafe lashing system
- ▶ 1 Shelf tray
- 1 Open shelf with border
- ▶ 1 Standard shelf with 7 S-BOXXes and a wide S-BOXX
- ▶ 7 Drawers
- ▶ 1 LS-BOXX on case tray
- ▶ 1 Standard shelf with 3 L-BOXXes 136
- ▶ 1 Lifting flap
- ▶ 1 Floor lashing rail ProSafe
- ▶ 1 Hinged work bench with vice

WxDxH: approx. 1693x381x1800 mm Weight: approx. 113 kg