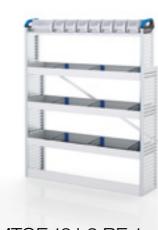

### MTGE 16 L4 LI-1

- ▶ 8 Shelf trays
- ▶ 3 Open shelves with border
- ▶ 2 Standard shelves with 4 S-BOXXes and a wide S-BOXX
- ▶ 1 Standard shelf with 3 L-BOXXes 136
- ▶ 1 Standard shelf with 2 L-BOXXes 136
- ▶ 3 Base plinths

WxDxH: approx. 3460x381x180 mm Weight: approx. 125 kg