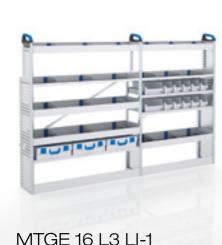

## **RIGHT SIDE** (PASSENGERS SIDE)

- ▶ 5 Shelf trays
- ▶ 2 Open shelves with border
- ▶ 2 Standard shelves with 5 S-BOXXes and a wide S-BOXX
- ▶ 1 Standard shelf with 3 L-BOXXes 136
- ▶ 2 Base plinths
- WxDxH: approx. 2698 x 381 x 1800 mm Weight: approx. 94 kg