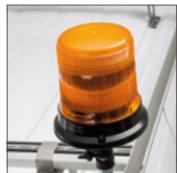

## Lighting systems

Warning lights for securing your work area are the perfect extension for your roof racking system. We provide a warning halogen beacon with plug socket, LED beacon yellow with plug socket and LED beacon yellow with magnetic base/socket.