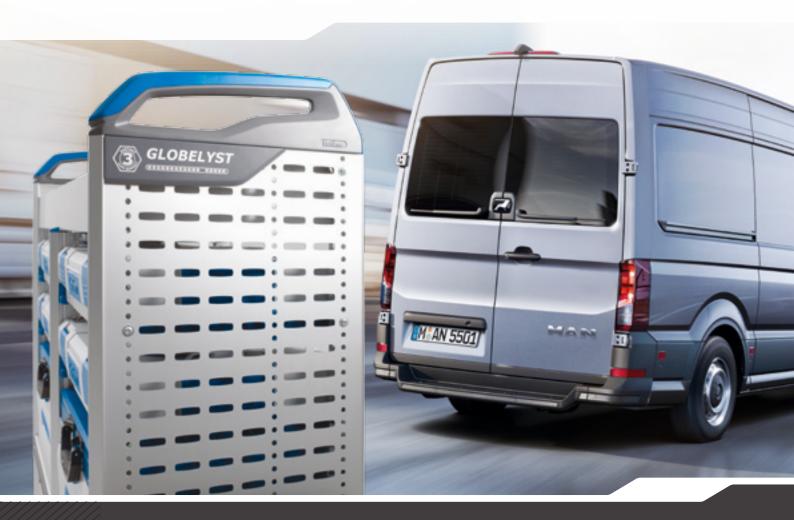

# MAN OUTSIDE – SORTIMO INSIDE

**Made for professionals** 

MAN

**Time is money** – Fast delivery and installation are guaranteed.

**3 years warranty** – Sortimo offers a 3 year guarantee on these products.

**Upgrade** – This very flexible product can be individually combined with other Sortimo products.

**Crash tested** - This product fulfills the high safety requirements of Sortimo. In co-ordination with the German TÜV, DEKRA and the ADAC, the equipment has been successfully crash-tested in simulated emergencies.

**Lightweight yet robust** – This product combines modern lightweight construction with utmost stability.

**ProSafe** – The lashing point for the ProSafe hooks are already integrated in the equipment and quickly ready for use.

CO<sub>2</sub> reduction – Based on modern lightweight construction, the weight of the equipment has been considerably reduced to save on petrol and reduce CO<sub>2</sub> emissions.