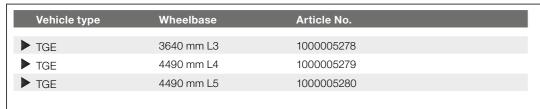

PLEASE COMPLETE THE ORDER FORM

the entire load securing package

**AND FAX IT TO SORTIMO** 

(see second last page)

| Vehicle type | Wheelbase  | Article No. |  |
|--------------|------------|-------------|--|
| ► TGE        | 3640 mm L3 | 1000005275  |  |
| ► TGE        | 4490 mm L4 | 1000005276  |  |
| ▶ TGE        | 4490 mm L5 | 1000005277  |  |
|              |            |             |  |