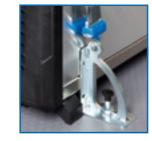

**Lightweight yet robust** – This product combines modern lightweight construction with utmost stability.

**ProSafe** – The lashing point for the ProSafe hooks are already integrated in the equipment and quickly ready for use.

#### ProSafe

The load safety system is integrated into the poles and traverses of the van racking solution.

#### ProSafe is integrated as a standard in the load safety system from Sortimo.

The lashing belts and load safety nets can be hooked in uprights, frames, traverses and floor rails without difficulty. ProSafe makes load safety possible in no time at all.