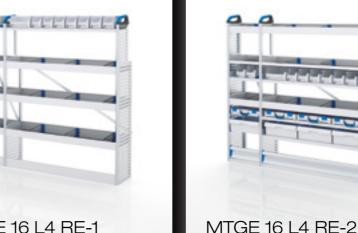

## MTGE 16 L3 RE-1

- ▶ 1 Standard shelf with 7 S-BOXXes and a wide S-BOXX
- 3 Shelf trays
- ▶ 1 Base plinth

WxDxH: approx. 1488 x 381 x 1800 mm Weight: approx. 43 kg

## MTGE 16 L3 RE-2

- 2 Shelf trays
- ▶ 1 Open shelf with border
- ▶ 1 Standard shelf with 7 S-BOXXes and a wide S-BOXX
- ▶ 1 Standard shelf with 3 T-BOXXes
- 1 Standard shelf with 3 M-BOXXes with handle
- ▶ 1 Floor drop front