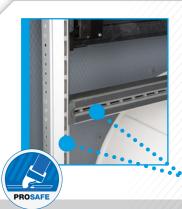

Shelf adjustable towards the vehicle wall, in height and in the inclination angle.

Through the flexibility, the rack can be perfectly adapted to your payload and your vehicle.

Horizontal and vertical securing of payload possible through the integrated load securing system ProSafe.

The ProSafe system allows a simple and quick load securing.

Please find further information on our ProSafe system in the catalogue Original Accessories or on our website under sortimo.com/catalogues.

BUT ALSO SAFELY!