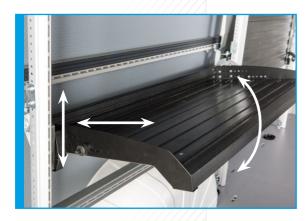

Shelf adjustable towards the vehicle wall, in height and in the inclination angle.

Through the flexibility, the rack can be perfectly adapted to your payload and your vehicle.

Horizontal and vertical securing of payload possible through the integrated load securing system ProSafe.

X/////

The adjustment to the vehicle silhouette makes an optimal use of space possible.