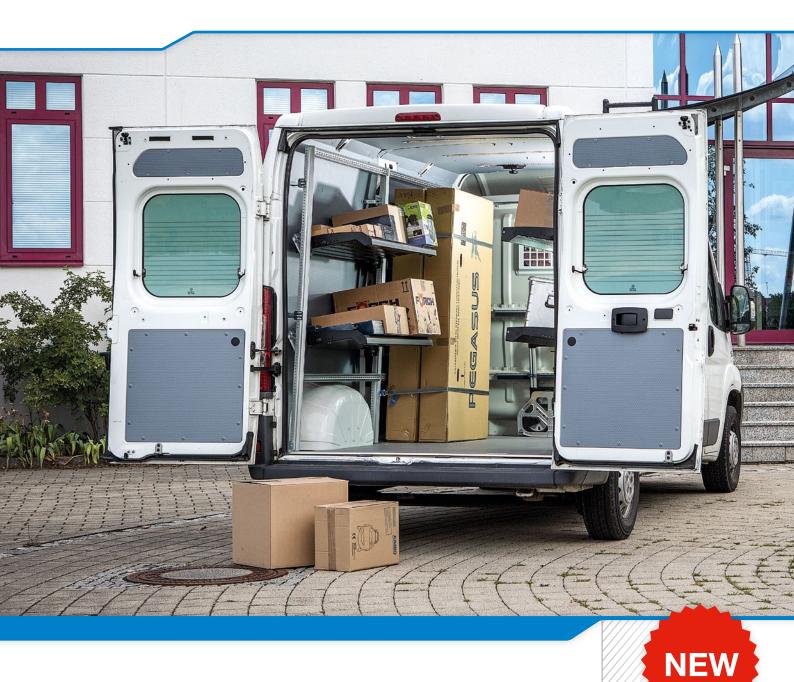

FLEXRACK. THE FLEXIBLE AND VERSATILE SHELF SYSTEM.

## SHELF SYSTEM FLEXRACK

## Sortimo's new FlexRack:

- > standard shelves with very high load capacity of 120 kg
- > extremely light and stable due to the innovative
- **individually configurable** for every vehicle
- **additional load securing** possible through
- > conversion to **ProSafe load securing rack** when

## ALL ADVANTAGES AT A GLANCE

- safe storing of parcels and other payload
- space for bulky goods thanks to foldable shelves
- quick access to all parcels
- no damaging of goods
- optimal use of space through individual planning
- long life expectancy and high resilience by the use of extremely stable fibre composite technology
- suitable for heavy payload as well
- high payload and low fuel consumption thanks to the low net weight of the components
- Ioad securing through integrated Sortimo ProSafe system