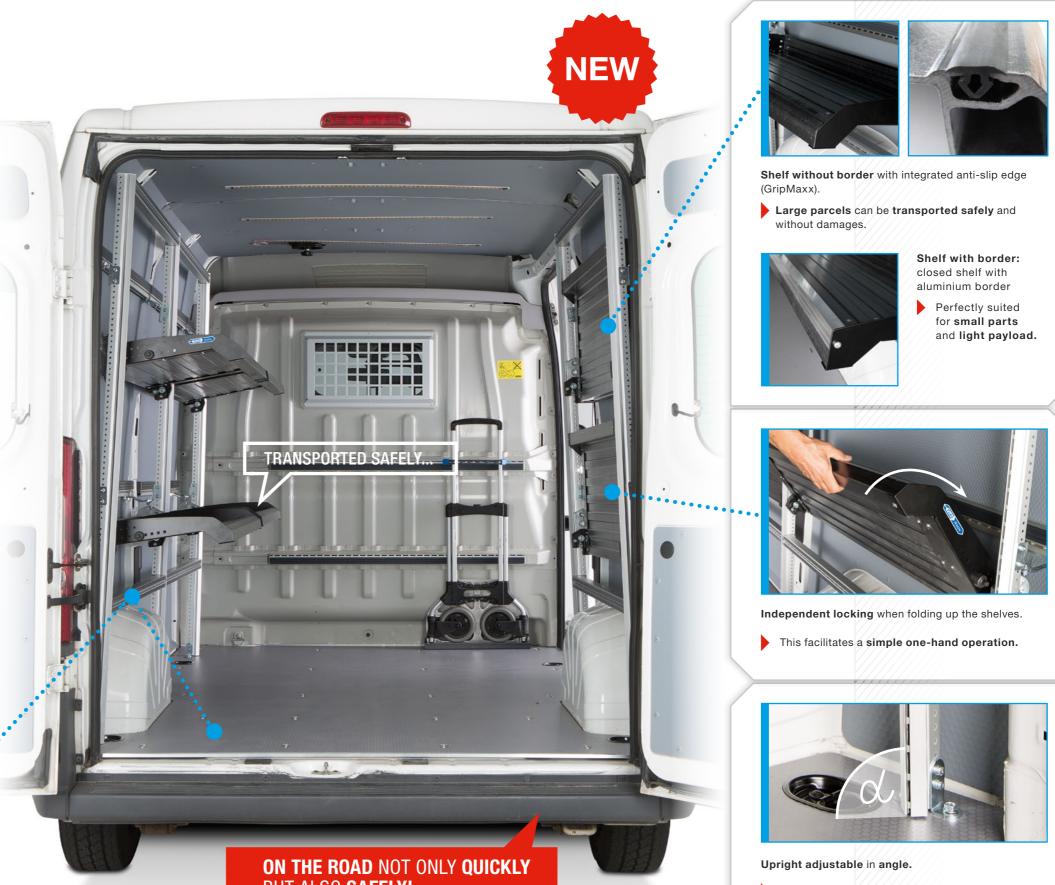

## Sortimo's new FlexRack:

- > standard shelves with very high load capacity of 120 kg
- > extremely light and stable due to the innovative
- **individually configurable** for every vehicle
- **additional load securing** possible through
- > conversion to **ProSafe load securing rack** when

Shelf adjustable towards the vehicle wall, in height and in the inclination angle.

Through the flexibility, the rack can be perfectly adapted to your payload and your vehicle.

Horizontal and vertical securing of payload possible through the integrated load securing system ProSafe.

The ProSafe system allows a simple and quick load securing.

Please find further information on our ProSafe system in the catalogue Original Accessories or on our website under sortimo.com/catalogues.

BUT ALSO SAFELY!

X/////

The adjustment to the vehicle silhouette makes an optimal use of space possible.

## ALL ADVANTAGES AT A GLANCE

- safe storing of parcels and other payload
- space for bulky goods thanks to foldable shelves
- quick access to all parcels
- no damaging of goods
- optimal use of space through individual planning
- long life expectancy and high resilience by the use of extremely stable fibre composite technology
- suitable for heavy payload as well
- high payload and low fuel consumption thanks to the low net weight of the components
- Ioad securing through integrated Sortimo ProSafe system