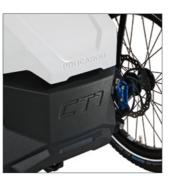

### **ProCargo CT1 Pro**

The ProCargo CT1 is available with a loading area length of 684 mm (width 2) and 922 mm (width 3).

Gates Carbon Drive **belt drive** instead of a chain:
maintenance-free, noiseless
and clean.

The **hydraulic** Tektro Auriga Twin **disk brake system** won't let you down, even when the bike is fully loaded.

**Front box** for your cycle helmet, L-BOXX Mini and other accessories.

Comfortable to cycle thanks to **NuVinci Gears**: automatic, maintenance free.