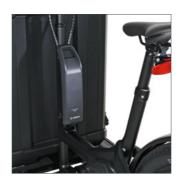

Almost infinite range thanks to the 500 Wh **Bosch battery**.

LED headlights, which shine a wide and far-reaching light on even the darkest road (CNC-milled aluminium housing, anodised to withstand salt water, 100% waterproof, protected against theft).