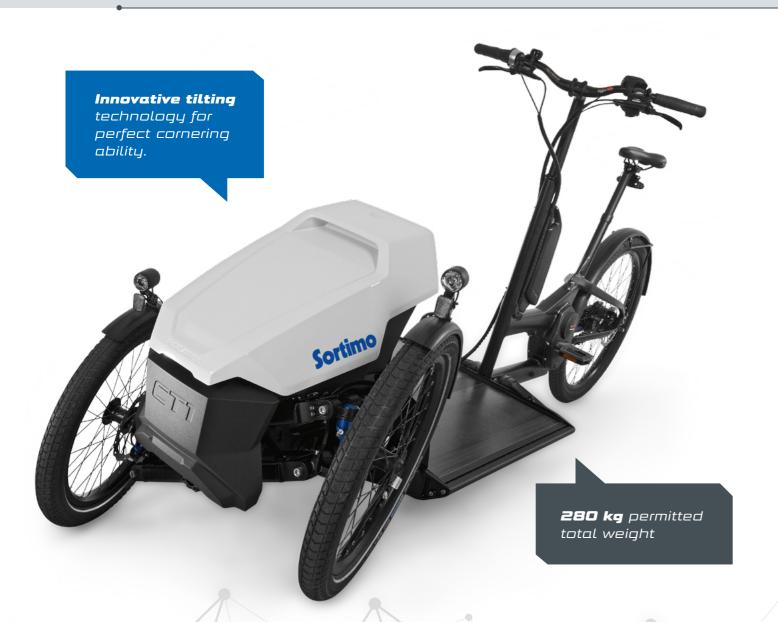

### Independent and fast

Sortimo will throw you into a new dimension of transport and mobility with its newest product. The cargo cycle ProCargo CT1 is characterised by its **brilliant cornering ability** made possible by its **patented tilting technology** and the unique integration of **load securing.** With the ProCargo CT1 Sortimo enables all service technicians, delivery services, bicycle couriers, municipalities and everyone involved in factory traffic, **a fast and healthy transportation option without having to worry about traffic jams and licenses.** 

### **ProCargo CT1 Pro**

The ProCargo CT1 is available with a loading area length of 684 mm (width 2) and 922 mm (width 3).

Gates Carbon Drive **belt drive** instead of a chain:
maintenance-free, noiseless
and clean.