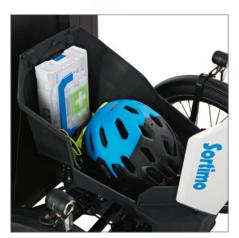

The **hydraulic** Tektro Auriga Twin **disk brake system** won't let you down, even when the bike is fully loaded.

**Front box** for your cycle helmet, L-BOXX Mini and other accessories.

Comfortable to cycle thanks to **NuVinci Gears**: automatic, maintenance free.