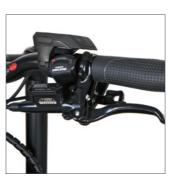

### **ProCargo CT1 Pro**

The ProCargo CT1 is available with a loading area length of 684 mm (width 2) and 922 mm (width 3).

Gates Carbon Drive **belt drive** instead of a chain:
maintenance-free, noiseless
and clean.

The **hydraulic** Tektro Auriga Twin **disk brake system** won't let you down, even when the bike is fully loaded.

**Front box** for your cycle helmet, L-BOXX Mini and other accessories.

Comfortable to cycle thanks to **NuVinci Gears**: automatic, maintenance free.