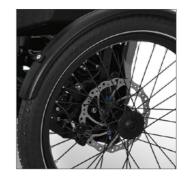

The **hydraulic** Tektro Auriga Twin **disk brake system** won't let you down, even when the bike is fully loaded.

**Front box** for your cycle helmet, L-BOXX Mini and other accessories.

Comfortable to cycle thanks to **NuVinci Gears**: automatic, maintenance free.