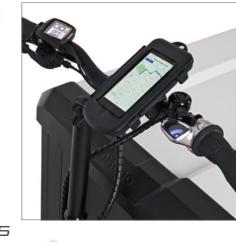

#### Ad Ons

- extra battery
- loading device for 230 V battery
- socket 12 V
- 18 Watt cigarette lighter
- smartphone charging tray