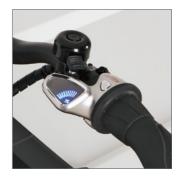

The **hydraulic** Tektro Auriga Twin **disk brake system** won't let you down, even when the bike is fully loaded.

**Front box** for your cycle helmet, L-BOXX Mini and other accessories.

Comfortable to cycle thanks to **NuVinci Gears**: automatic, maintenance free.

**Locking brake** for safe parking in any position with the locking mechanism.

Unique: cargo cycle with **ProSafe load securing.** 