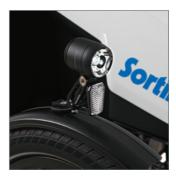

Almost infinite range thanks to the 500 Wh **Bosch battery**.

LED headlights, which shine a wide and far-reaching light on even the darkest road (CNC-milled aluminium housing, anodised to withstand salt water, 100% waterproof, protected against theft).