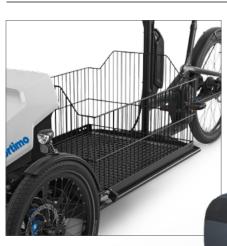

### Transport systems

- lattice box, width 2
- lattice box, width 3
- tarpaulin for lattice box
- MultiPack

- ProSafe lashing belt with clamping lock 1.4 m
- ProSafe lashing belt with clamping lock 3.0 m
- ProSafe bungee strap
- anti-slip mat 750 x 500 mm
- ProSafe load securing net 775 x 900 mm
- ProSafe load securing net 775 x 1025 mm