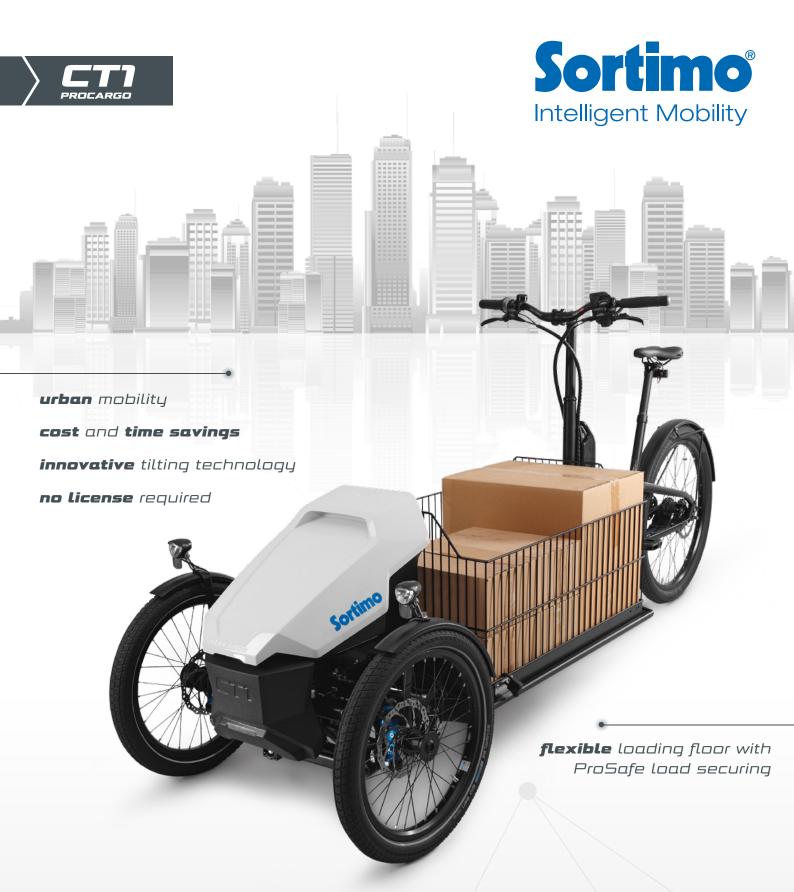

### Independent and fast

Sortimo will throw you into a new dimension of transport and mobility with its newest product. The cargo cycle ProCargo CT1 is characterised by its **brilliant cornering ability** made possible by its **patented tilting technology** and the unique integration of **load securing.** With the ProCargo CT1 Sortimo enables all service technicians, delivery services, bicycle couriers, municipalities and everyone involved in factory traffic, **a fast and healthy transportation option without having to worry about traffic jams and licenses.** 

**Locking brake** for safe parking in any position with the locking mechanism.

Unique: cargo cycle with **ProSafe load securing.** 